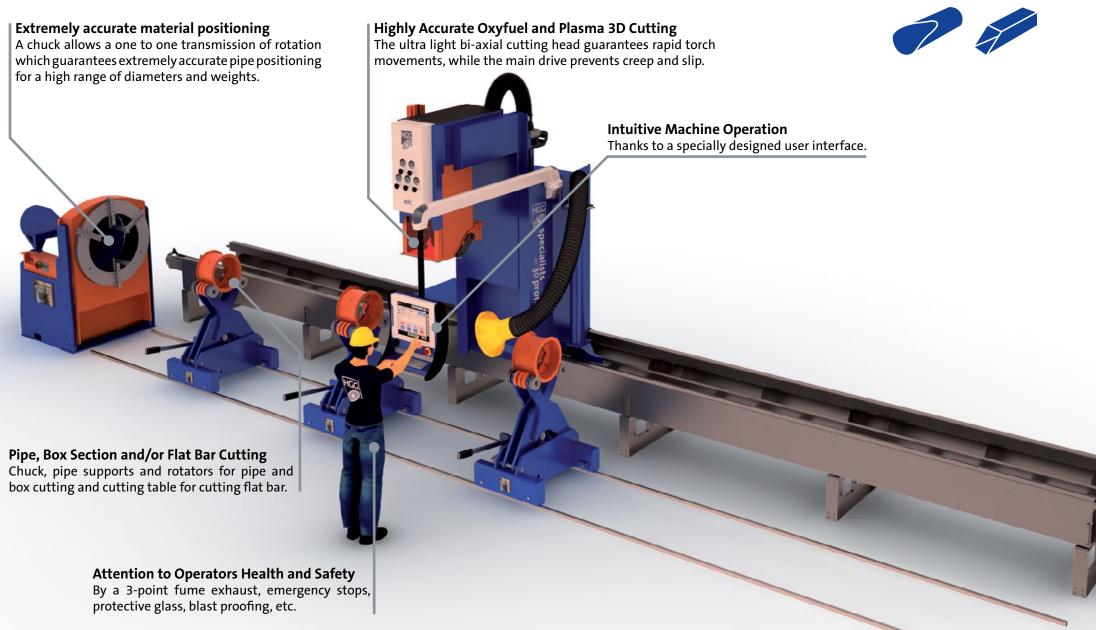

8t

The MPC is a pipe cutting machine that can be configured to cut other profiles as well. This makes the MPC more flexible in situations where production volume does not justify a dedicated machine for profiling of pipes only. The MPC comes in several possible configurations making it a versatile and multi-purpose machine. These configurations allow the machine to cut pipes, box sections and/or flat bar.

## Versatility

The MPC is available in several possible configurations. Depending on customer requirements, the machine is able to cut (a combination of) pipe, box section and/ or flat bar.

### Laser Measurement

A laser is used to measure the material, to detect and compensate position deviations and section distortions directly.

# **Marking**

Optionally, a marking system can even further improve your productivity. The MPC can be equipped with punch, ink-jet or plasma marking systems.

Asia Pacific

**HGG Profiling Equipment by** 

**Contact us and configure** 

A 4-jaw chuck is used to clamp both pipes accurate cuts and less grinding afterwards.