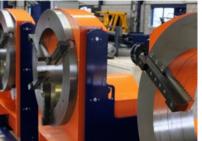

8t

The MPC is a pipe cutting machine that can be configured to cut other profiles as well. This makes the MPC more flexible in situations where production volume does not justify a dedicated machine for profiling of pipes only. The MPC comes in several possible configurations making it a versatile and multi-purpose machine. These configurations allow the machine to cut pipes, box sections and/or flat bar.

| Box | Section | Support |
|-----|---------|---------|

Both pipes and box sections are cut on the same supports. However, to easily rotate box sections, HGG has developed a special rotator with easy loading from the top.

## Versatility

The MPC is available in several possible configurations. Depending on customer requirements, the machine is able to cut (a combination of) pipe, box section and/ or flat bar.