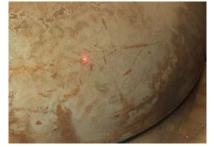

#### Laser measurement

Laser triangulation measurement of the surface enables adaptation of the theoretical 3D cutting path to the deviations of the raw material.