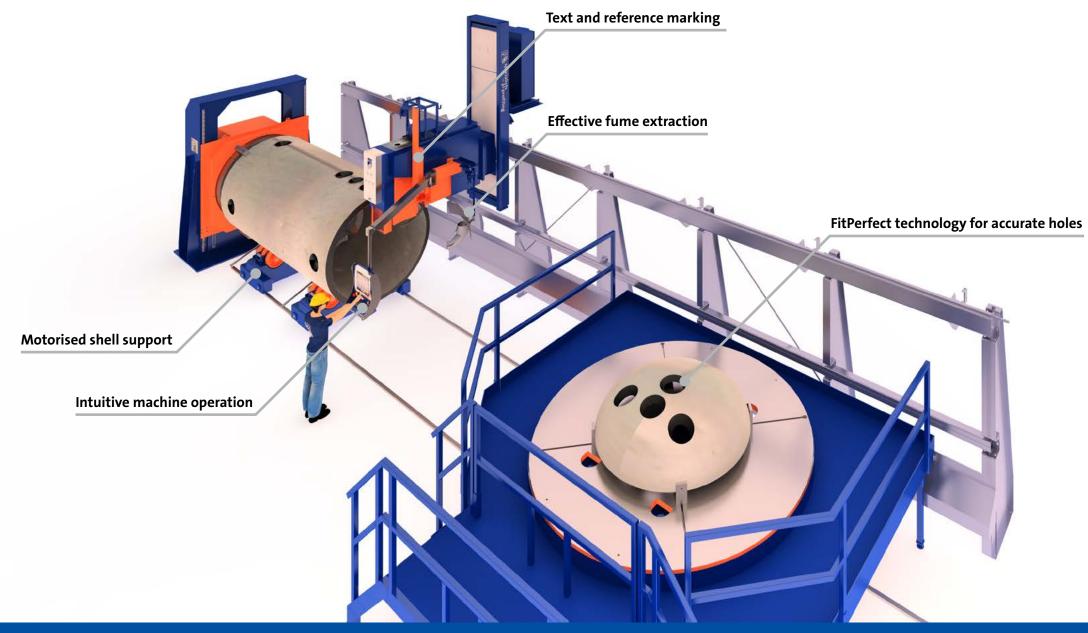

# SPC 1500 - 3000 VHC | Vessel Cutting Machine

Vessel fabrication is labor intensive and skilled craftsmanship is rare. That is why HGG automates key elements in the process of making vessels by integrating work preparation, laying out, cutting and beveling into one machine - the SPC VHC - a dedicated vessel profiling machine for beveled cutting of both vessel heads and shells. The SPC VHC is the ideal solution for vessel cutting, capable of cutting vessel heads, shells, nozzles, reinforcement pads and hillside holes, all with a bevel to create weld preparation and all on the same machine.

#### **Motorised support**

The supports can be motorised to easily move a shell along the rails.

#### Advanced head profiling

Cut radial and hill-side holes with weld preparations such as V and K bevels.

## FitPerfect technology

HGG's advanced cutting technology and cutting compensations ensure highly accurate hole cutting.

### Marking

Different kind of marking techniques and features available for easy track and trace and to speed up fitting of parts.

#### Laser measurement

Laser triangulation measurement of the surface enables adaptation of the theoretical 3D cutting path to the deviations of the raw material.