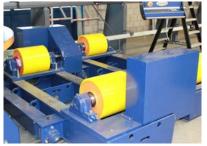

#### **Motorised support**

The supports can be motorised to easily move a shell along the rails.