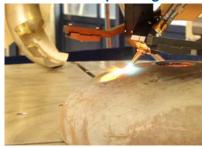

#### Advanced head profiling

Cut radial and hill-side holes with weld preparations such as V and K bevels.

#### Laser measurement

Laser triangulation measurement of the surface enables adaptation of the theoretical 3D cutting path to the deviations of the raw material.