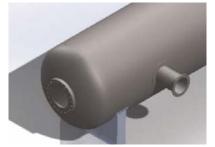

# SPC 1500 - 3000 VHC | Vessel Cutting Machine

Vessel fabrication is labor intensive and skilled craftsmanship is rare. That is why HGG automates key elements in the process of making vessels by integrating work preparation, laying out, cutting and beveling into one machine - the SPC VHC - a dedicated vessel profiling machine for beveled cutting of both vessel heads and shells. The SPC VHC is the ideal solution for vessel cutting, capable of cutting vessel heads, shells, nozzles, reinforcement pads and hillside holes, all with a bevel to create weld preparation and all on the same machine.